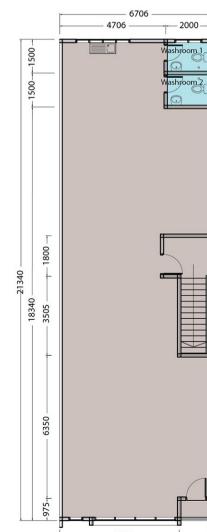

### LOCATION MAP

Ground Floor Plan First Floor Plan

### SPECIFICATIONS - Intermediate -

Structure : Reinforced Concrete
Wall : Common Brick
Roof Truss : Metal Roof Truss
Roof Covering : Metal Roofing Sheet
Ceiling : Suspended Ceiling/ Skim Coat

Window glass: Aluminum Framed Sliding/

Casement/ Top Hung/ Fixed

Door - Main Door : MS Roller Shutter

Wash Room : PVC DoorOthers : Flush Door

Floor Finishes - Wash Room : Ceramic Tiles

- Others : Cement Render

Wall Finishes - Wash Room : Ceramic Tiles - 5 feet Height

- Others : Cement Plaster and Paint

Sanitary Installation

- Wash Basin : 4 nos- Squatting WC : 1 no- Sitting WC : 3 nos

- Sitting WC : 3 nos - Water Tap : 4 nos

- Kitchen Sink : 2 nos

Electrical Installation

Lighting Point : 16 nos
13A Power Point : 8 nos
Ceiling Fan Point : 6 nos
Telephone Point : 2 nos