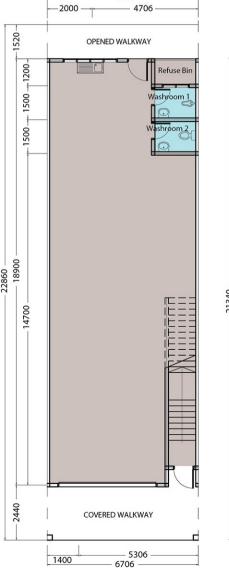

### LOCATION MAP

Ground Floor Plan First Floor Plan

### SPECIFICATIONS - Intermediate -

Structure : Reinforced Concrete
Wall : Common Brick
Roof Truss : Metal Roof Truss
Roof Covering : Metal Roofing Sheet
Ceiling : Suspended Ceiling/ Skim Coat

Window glass: Aluminum Framed Sliding/

Casement/ Top Hung/ Fixed

Door - Main Door : MS Roller Shutter

Wash Room : PVC DoorOthers : Flush Door

Floor Finishes - Wash Room : Ceramic Tiles

- Others : Cement Render

Wall Finishes - Wash Room : Ceramic Tiles - 5 feet Height

- Others : Cement Plaster and Paint

Sanitary Installation

- Wash Basin : 4 nos- Squatting WC : 1 no- Sitting WC : 3 nos

- Sitting WC : 3 nos - Water Tap : 4 nos

- Kitchen Sink : 2 nos

Electrical Installation

Lighting Point : 16 nos
13A Power Point : 8 nos
Ceiling Fan Point : 6 nos
Telephone Point : 2 nos