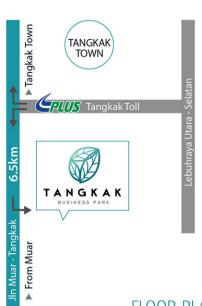

PECIFICATIONS - Intermediate -

Structure : Reinforced Concrete
Wall : Common Brick
Roof Truss : Metal Roof Truss
Roof Covering : Metal Roofing Sheet
Ceiling : Suspended Ceiling/ Skim Coat

Window glass: Aluminum Framed Sliding/

Casement/ Top Hung/ Fixed

Door - Main Door : MS Roller Shutter

Wash Room : PVC DoorOthers : Flush Door

Floor Finishes - Wash Room : Ceramic Tiles

- Others : Cement Render

Wall Finishes - Wash Room : Ceramic Tiles - 5 feet Height

- Others : Cement Plaster and Paint

Sanitary Installation

- Wash Basin : 4 nos- Squatting WC : 1 no- Sitting WC : 3 nos

- Sitting WC : 3 nos - Water Tap : 4 nos

- Kitchen Sink : 2 nos

Electrical Installation

Lighting Point : 16 nos
13A Power Point : 8 nos
Ceiling Fan Point : 6 nos
Telephone Point : 2 nos

### LOCATION MAP











Ground Floor Plan First Floor Plan



### SITE PLANS



012-683 6233 • 06-337 7008

### ${\sf Email:} \\ ktlp@ktleegroup.com$

\* All renderings and photographs contained in this circular are artist's impression only. The developer reserves the right to modify any part of the building prior to completion as directed or approved by the relevant authorities. All plans, layout and information are subject to change and cannot form part of an offer or contract or presentation.