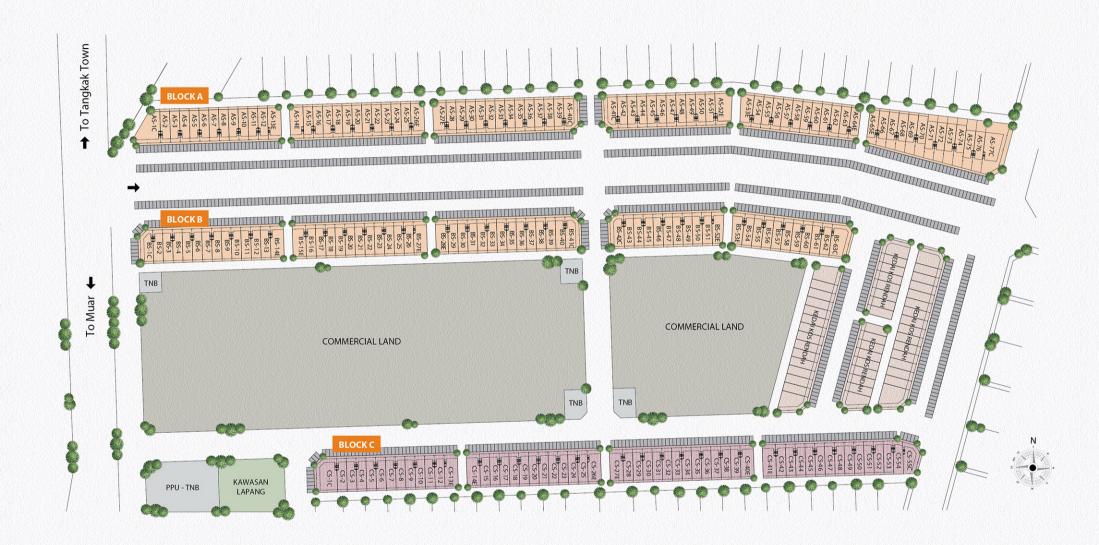

ete
Wall : Common Brick
Roof Truss : Metal Roof Truss
Roof Covering : Metal Roofing Sheet
Ceiling : Suspended Ceiling/ Skim Coat

Window glass: Aluminum Framed Sliding/

Casement/ Top Hung/ Fixed

Door - Main Door : MS Roller Shutter

Wash Room : PVC DoorOthers : Flush Door

Floor Finishes - Wash Room : Ceramic Tiles

- Others : Cement Render

Wall Finishes - Wash Room : Ceramic Tiles - 5 feet Height

- Others : Cement Plaster and Paint

Sanitary Installation

- Wash Basin : 4 nos- Squatting WC : 1 no- Sitting WC : 3 nos

- Sitting WC : 3 nos - Water Tap : 4 nos

- Kitchen Sink : 2 nos

Electrical Installation

Lighting Point : 16 nos
13A Power Point : 8 nos
Ceiling Fan Point : 6 nos
Telephone Point : 2 nos

### LOCATION MAP











Ground Floor Plan First Floor Plan



### SITE PLANS



012-683 6233 • 06-337 7008

### ${\sf Email:} \\ ktlp@ktleegroup.com$

\* All renderings and photographs contained in this circular are artist's impression only. The developer reserves the right to modify any part of the building prior to completion as directed or approved by the relevant authorities. All plans, layout and information are subject to change and cannot form part of an offer or contract or presentation.